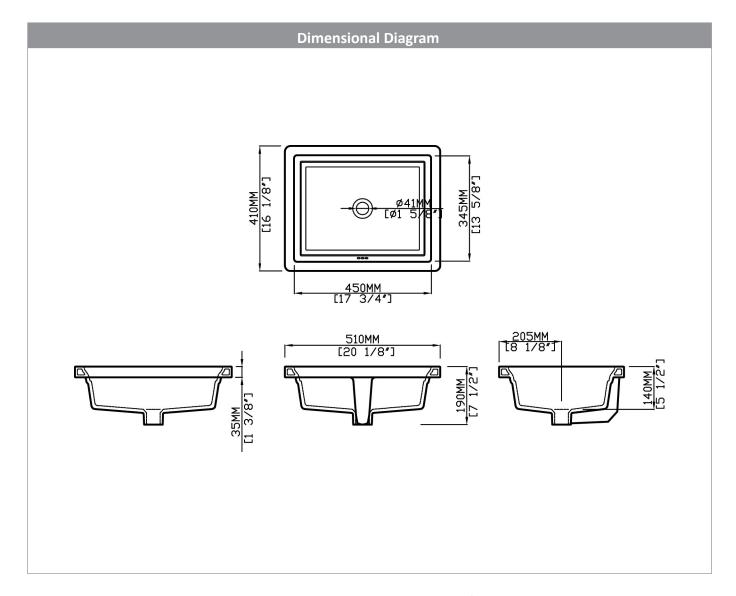

#### **Nominal Dimensions**

Inner dimensions: 17-3/4" x 13-5/8"Outer dimensions: 20-1/8" x 16-1/8"

Due to such nominal variations with all ceramic products, vanity countertops to be used with ceramic sinks should only be cut with the actual sink intended for installation, to physically ensure that cut-out dimensions are appropriate. The diagram and dimensions given above are for illustration only, are approximate and not to scale, and are not suitable for use as a cut-out template. No responsibility is assumed for the use or mis-use of these pages for installation purposes.