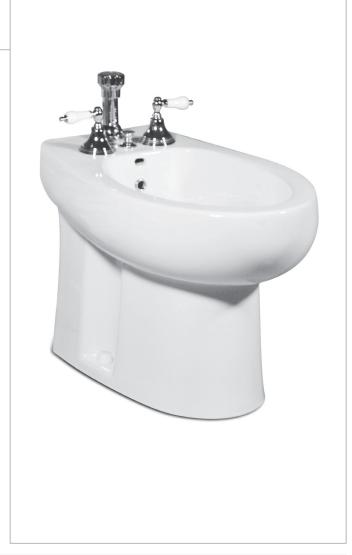

# **Floorstanding Bidet**

7106.003

#### **Product Features**

- Vitreous china one-piece toilet
- Chair-height (16-1/2"), elongated bowl
- MicroGlaze™ anti-microbial, stain-resistant glaze
- Vertical spray bidet faucet (not included)
- Integrated overflow