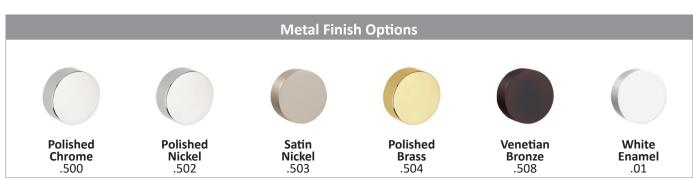

# **PRODUCT OPTIONS & PARTS**

| Installation Parts            |                   |                |
|-------------------------------|-------------------|----------------|
| Bidet Faucet                  | Floor Bolt Covers | Mounting Bolts |
| Vertical Spray (not included) | MC-505, MC-507    | Not Included   |