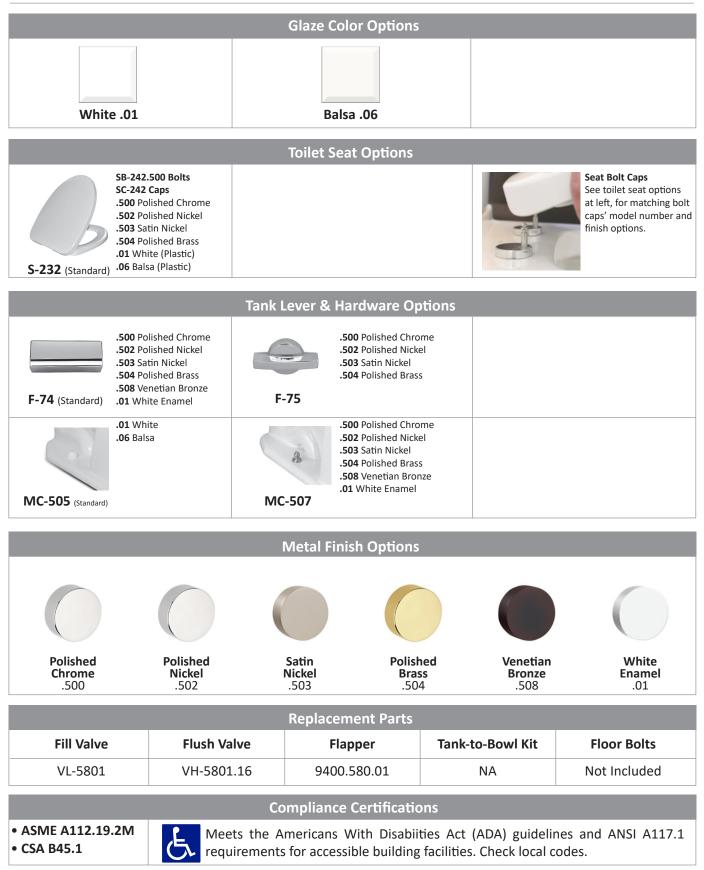

ATTRO™ Flushing System**

- High-performance, gravity flush
- 1.28 gallons (4.8 liters) per flush -EPA WaterSense, high-efficiency toilet (HET)
- Fully glazed, 2-1/8" internal trapway
- Oversized 3" flush valve
- Large 9" x 7" water surface area and optimized rim jets, for an exceptionally clean bowl

#### Accessories Included

- Silent Close, quick-release seat and cover
- Solid metal trip lever, Polished Chrome finish
- Floor bolt covers (set of 2)

#### **Quality Assurance**

- Factory flush-tested
- Limited lifetime product warranty





**IMPORTANT:** Dimensions are nominal and may vary within the range of tolerance per NSI Standard A112.19.2. These measurements are subject to change. No responsibility is assumed for use of superseded or voided pages.

## **PRODUCT OPTIONS & PARTS**