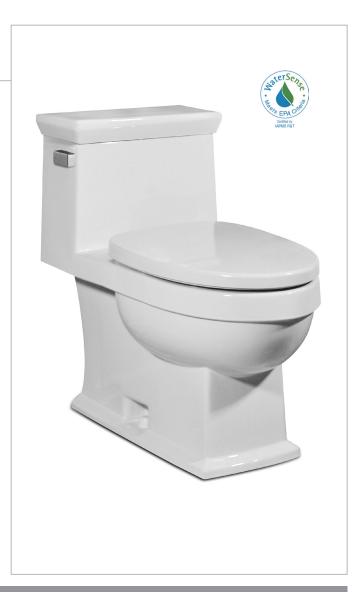

## CANTO

One-Piece Toilet, EL 6630.128

Product Features

- Vitreous china one-piece toilet, with skirted trapway
- Chair-height (16-1/2"), elongated bowl
- MicroGlaze<sup>™</sup> anti-microbial, stain-resistant glaze
- 12" (305mm) rough-in

### **EcoQUATTRO™ Flushing System**

- High-performance, gravity flush
- 1.28 gallons (4.8 liters) per flush -EPA WaterSense, high-efficiency toilet (HET)
- Fully glazed, 2-1/8" internal trapway
- Oversized 3" flush valve
- Large 9" x 7" water surface area and optimized rim jets, for an exceptionally clean bowl

#### Accessories Included

- Silent Close, quick-release seat and cover
- Solid metal trip lever, Polished Chrome finish
- Floor bolt covers (set of 2)