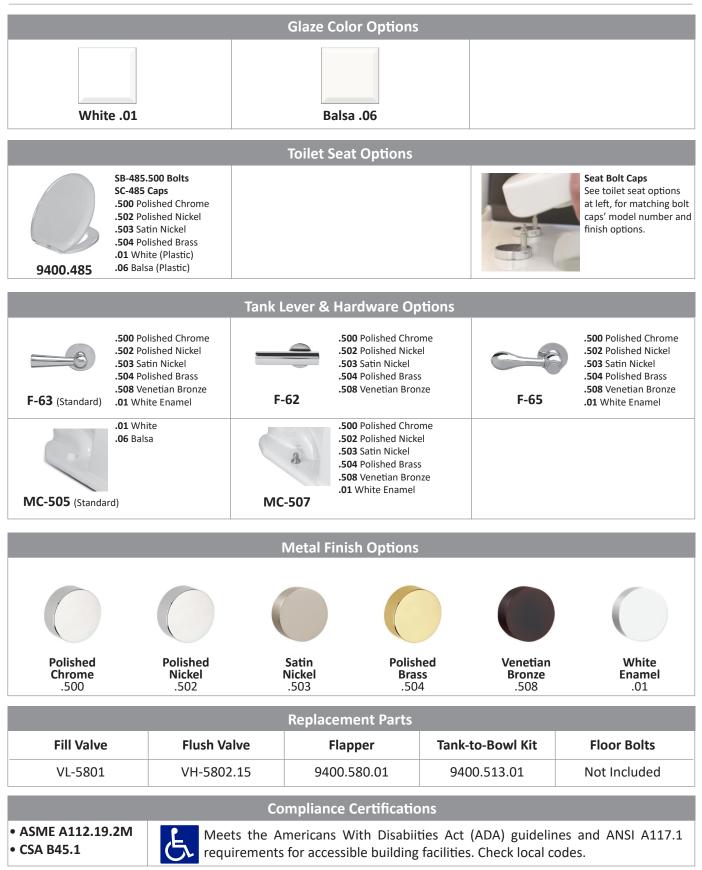

resistant glaze
- 12" (305mm) rough-in

## **EcoQUATTRO™ Flushing System**

- High-performance, gravity flush
- 1.6 gallons (6 liters) per flush
- Fully glazed, 2-1/8" internal trapway
- Oversized 3" flush valve
- Large 9" x 7" water surface area and optimized rim jets, for an exceptionally clean bowl

#### Accessories Included

- Silent Close, quick-release seat and cover
- Solid metal trip lever, Polished Chrome finish
- Floor bolt covers (set of 2)

#### **Quality Assurance**

- Factory flush-tested
- Limited lifetime product warranty





**IMPORTANT:** Dimensions are nominal and may vary within the range of tolerance per NSI Standard A112.19.2. These measurements are subject to change. No responsibility is assumed for use of superseded or voided pages.

# **PRODUCT OPTIONS & PARTS**