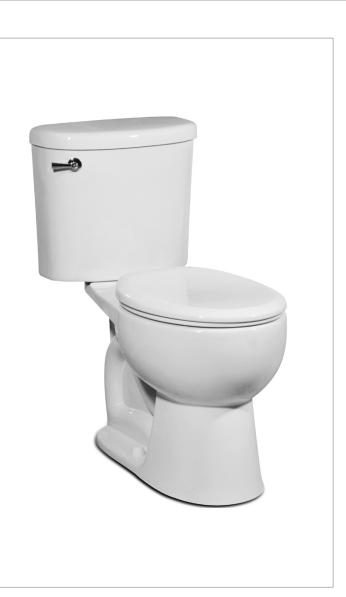

# PALERMO, 1.6GPF

Two-Piece Toilet, RF

6137.218 Bowl, 6137.024 Tank

### **Product Features**

- Vitreous china two-piece toilet
- Chair-height (16-1/2"), round-front bowl
- MicroGlaze<sup>™</sup> anti-microbial, stain-resistant glaze
- 12" (305mm) rough-in

#### Accessories Included

- Silent Close, quick-release seat and cover
- Solid metal trip lever, Polished Chrome finish
- Floor bolt covers (set of 2)