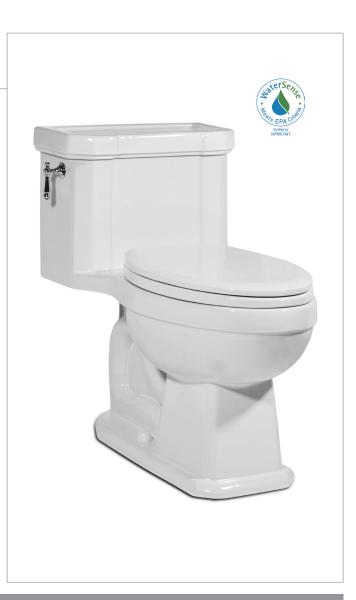

# **RICHMOND**

**One-Piece Toilet, EL** 

6125.128

## **Product Features**

- Vitreous china one-piece toilet
- Chair-height (16-1/2"), elongated bowl
- MicroGlaze<sup>™</sup> anti-microbial, stain-resistant glaze
- 12" (305mm) rough-in

## **EcoQUATTRO™ Flushing System**

- High-performance, gravity flush
- 1.28 gallons (4.8 liters) per flush -EPA WaterSense, high-efficiency toilet (HET)
- Fully glazed, 2-1/8" internal trapway
- Oversized 3" flush valve
- Large 9" x 7" water surface area and optimized rim jets, for an exceptionally clean bowl

## **Accessories Included**

- Silent Close, quick-release seat and cover
- Solid metal trip lever, Polished Chrome finish
- Floor bolt covers (set of 2)