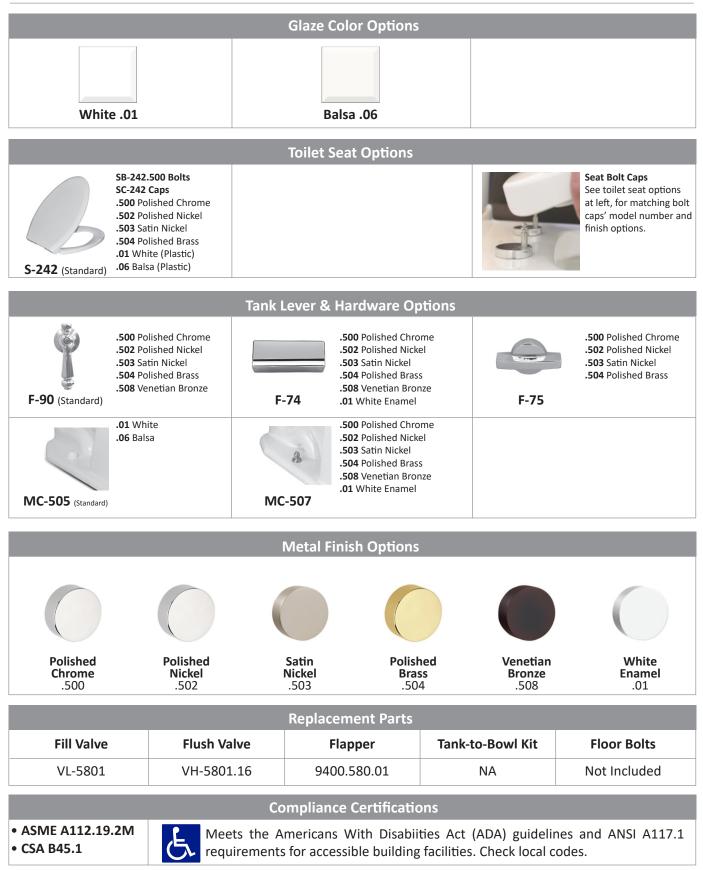

UATTRO™ Flushing System**

- High-performance, gravity flush
- 1.28 gallons (4.8 liters) per flush -EPA WaterSense, high-efficiency toilet (HET)
- Fully glazed, 2-1/8" internal trapway
- Oversized 3" flush valve
- Large 9" x 7" water surface area and optimized rim jets, for an exceptionally clean bowl

## **Accessories Included**

- Silent Close, quick-release seat and cover
- Solid metal trip lever, Polished Chrome finish
- Floor bolt covers (set of 2)

## **Quality Assurance**

- Factory flush-tested
- Limited lifetime product warranty





**IMPORTANT:** Dimensions are nominal and may vary within the range of tolerance per NSI Standard A112.19.2. These measurements are subject to change. No responsibility is assumed for use of superseded or voided pages.

# **PRODUCT OPTIONS & PARTS**