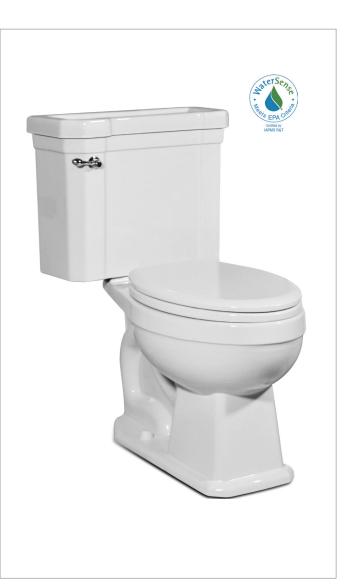

# RICHMOND

**Two-Piece Toilet, RF** 

6123.821 Bowl, 6125.028 Tank

#### **Product Features**

- Vitreous china two-piece toilet
- Chair-height (16-1/2"), round-front bowl
- MicroGlaze<sup>™</sup> anti-microbial, stain-resistant glaze
- 12" (305mm) rough-in

### **EcoQUATTRO™ Flushing System**

- High-performance, gravity flush
- 1.28 gallons (4.8 liters) per flush -EPA WaterSense, high-efficiency toilet (HET)
- Fully glazed, 2-1/8" internal trapway
- Oversized 3" flush valve
- Large 9" x 7" water surface area and optimized rim jets, for an exceptionally clean bowl

#### **Accessories Included**

- Silent Close, guick-release seat and cover
- Solid metal trip lever, Polished Chrome finish
- Floor bolt covers (set of 2)