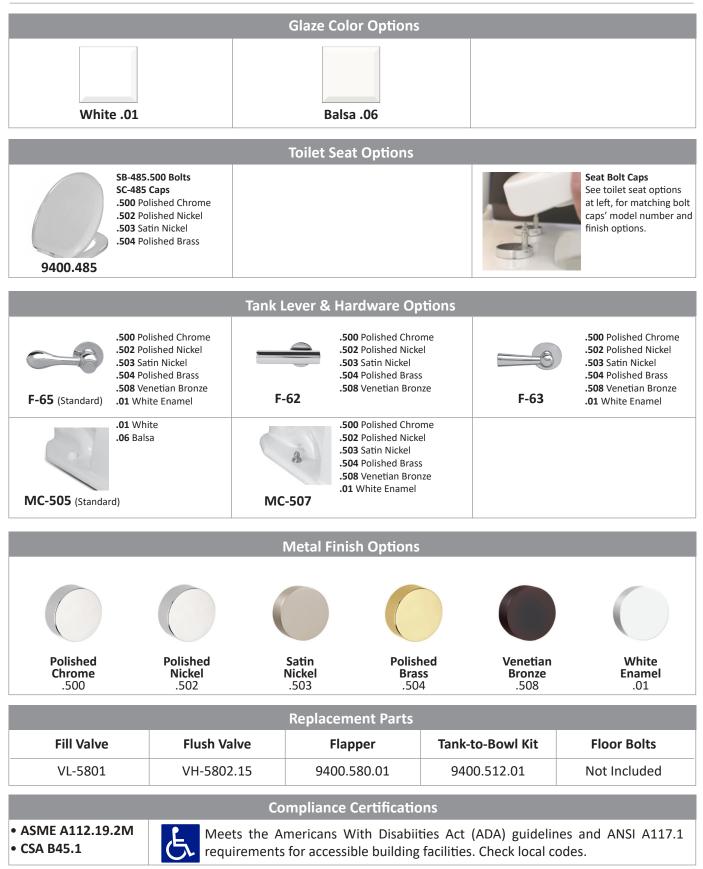

h-performance, gravity flush
- 1.28 gallons (4.8 liters) per flush -EPA WaterSense, high-efficiency toilet (HET)
- Fully glazed, 2-1/8" internal trapway
- Oversized 3" flush valve
- Large 9" x 7" water surface area and optimized rim jets, for an exceptionally clean bowl

#### **Accessories Included**

- Silent Close, guick-release seat and cover
- Solid metal trip lever, Polished Chrome finish
- Floor bolt covers (set of 2)

#### **Quality Assurance**

- Factory flush-tested
- Limited lifetime product warranty





**IMPORTANT:** Dimensions are nominal and may vary within the range of tolerance per NSI Standard A112.19.2. These measurements are subject to change. No responsibility is assumed for use of superseded or voided pages.

# **Dimensional Diagram**

## **PRODUCT OPTIONS & PARTS**