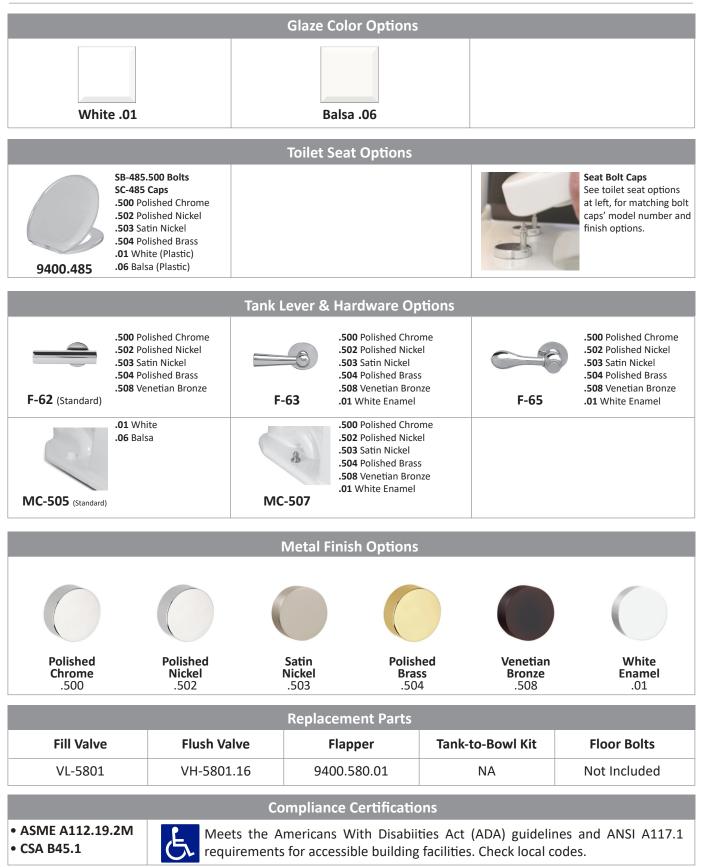

- High-performance, gravity flush
- 1.28 gallons (4.8 liters) per flush -EPA WaterSense, high-efficiency toilet (HET)
- Fully glazed, 2-1/8" internal trapway
- Oversized 3" flush valve
- Large 9" x 7" water surface area and optimized rim jets, for an exceptionally clean bowl

#### Accessories Included

- Silent Close, quick-release seat and cover
- Solid metal trip lever, Polished Chrome finish
- Floor bolt covers (set of 2)

#### **Quality Assurance**

- Factory flush-tested
- Limited lifetime product warranty





**IMPORTANT:** Dimensions are nominal and may vary within the range of tolerance per NSI Standard A112.19.2. These measurements are subject to change. No responsibility is assumed for use of superseded or voided pages.

# **Dimensional Diagram**

# **PRODUCT OPTIONS & PARTS**