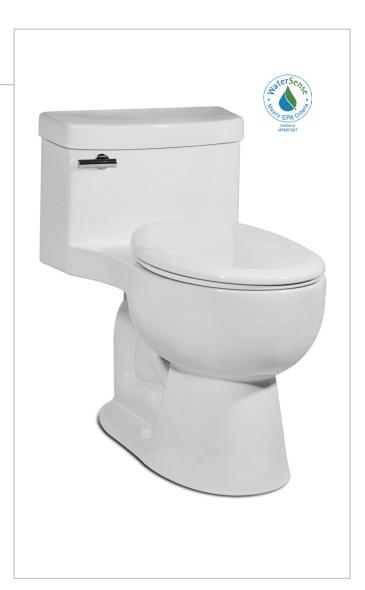

## MALIBU

One-Piece Toilet, RF

6116.213

#### **Product Features**

- Vitreous china one-piece toilet
- Chair-height (16-1/2"), round-front bowl
- MicroGlaze<sup>™</sup> anti-microbial, stain-resistant glaze
- 12" (305mm) rough-in

## **EcoQUATTRO™ Flushing System**

- High-performance, gravity flush
- 1.28 gallons (4.8 liters) per flush -EPA WaterSense, high-efficiency toilet (HET)
- Fully glazed, 2-1/8" internal trapway
- Oversized 3" flush valve
- Large 9" x 7" water surface area and optimized rim jets, for an exceptionally clean bowl

#### Accessories Included

- Silent Close, quick-release seat and cover
- Solid metal trip lever, Polished Chrome finish
- Floor bolt covers (set of 2)