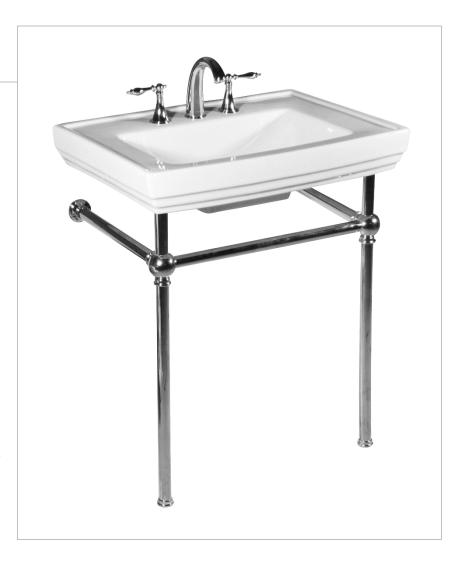

# **PRESLEY**

## **Console Lavatory**

5401.082 Lavatory, 5401.631 Metal Stand

# **Lavatory Features**

- Console lavatory with overflow
- 8" (20.3 cm) faucet centers (-8)
- MicroGlaze<sup>™</sup> anti-microbial glaze

### **Stand Features**

- Stainless steel metal base stand
- PVD-coated surface, for corrosion resistance
- Multiple finish options available