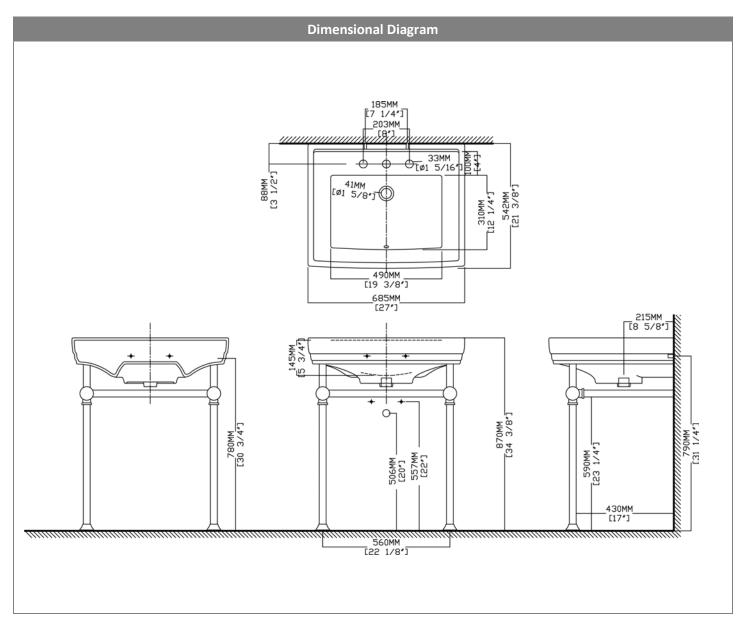

## **PRODUCT OPTIONS**

**IMPORTANT:** Dimensions are nominal and may vary within the range of tolerance per by NSI Standard A112.19.2. These measurements are subject to change. No responsibility is assumed for use of superseded or voided pages.