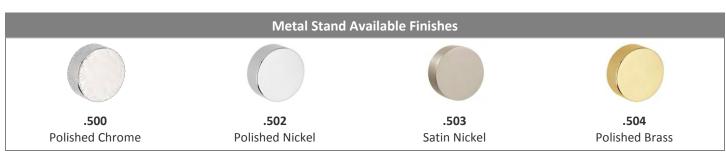

### **Stand Features**

- Stainless steel metal base stand
- PVD-coated surface, for corrosion resistance
- Multiple finish options available