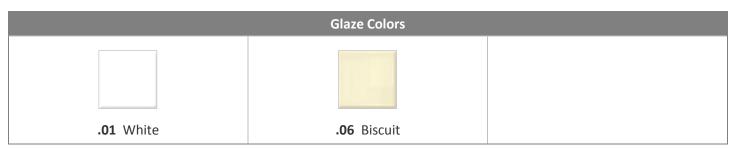

# **Lavatory Features**

- Console lavatory with overflow
- 8" (20.3 cm) faucet centers (-8)
- MicroGlaze<sup>™</sup> anti-microbial glaze