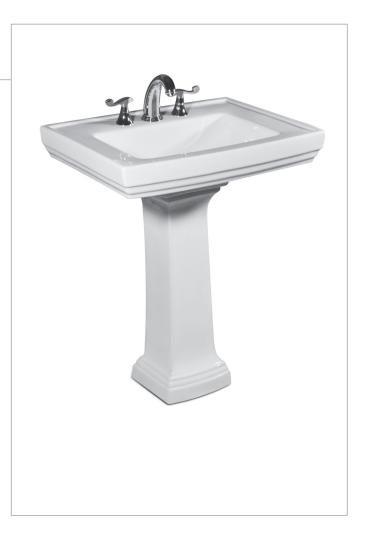

## PRESLEY

Pedestal Lavatory

5401.082 Lavatory, P-2110 Pedestal

**Product Features** 

- Vitreous china pedestal lavatory with overflow
- 8" (20.3cm) faucet centers (-8)
- MicroGlaze<sup>™</sup> anti-microbial, stain-resistant glaze
- ADA compliant

**Accessories Included** 

- Installation bolts
- Note: faucetry is not included

**Quality Assurance** 

• Limited lifetime product warranty