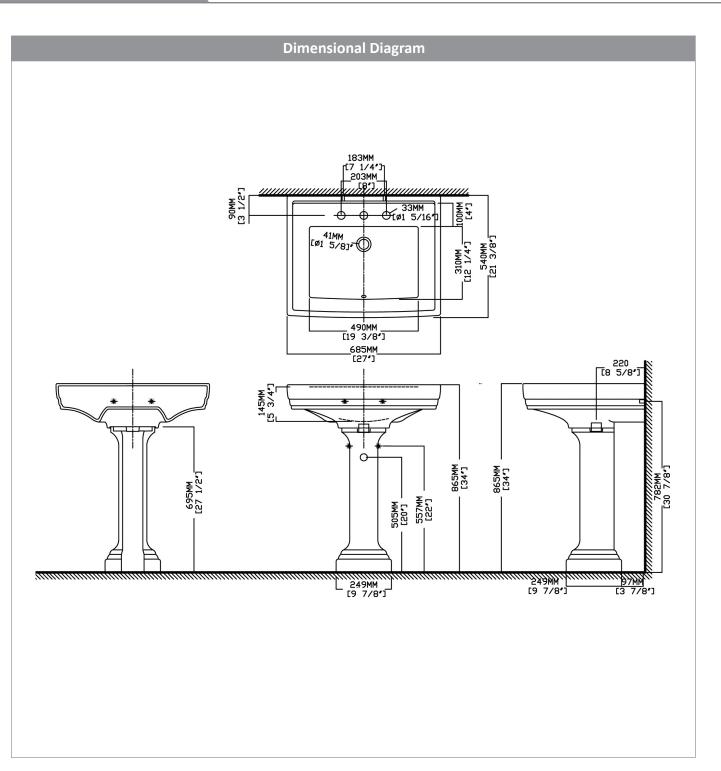

## **PRODUCT OPTIONS & PARTS**

Pedestal Lavatories

**IMPORTANT:** Dimensions are nominal and may vary within the range of tolerance per NSI Standard A112.19.2. These measurements are subject to change. No responsibility is assumed for use of superseded or voided pages.