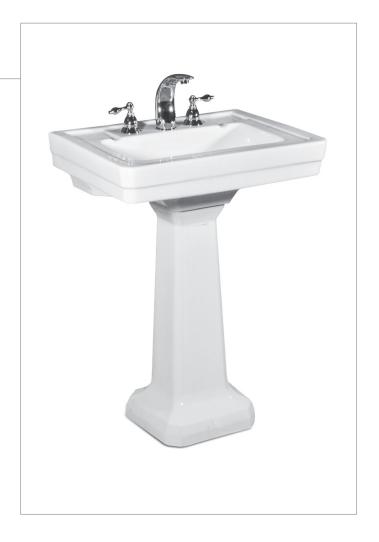

# **RICHMOND PETITE**

## **Pedestal Lavatory**

5125.082 Lavatory, 5122.331 Pedestal

#### **Product Features**

- Vitreous china pedestal lavatory with overflow
- 8" (20.3cm) faucet centers (-8)
- MicroGlaze™ anti-microbial, stain-resistant glaze
- ADA compliant