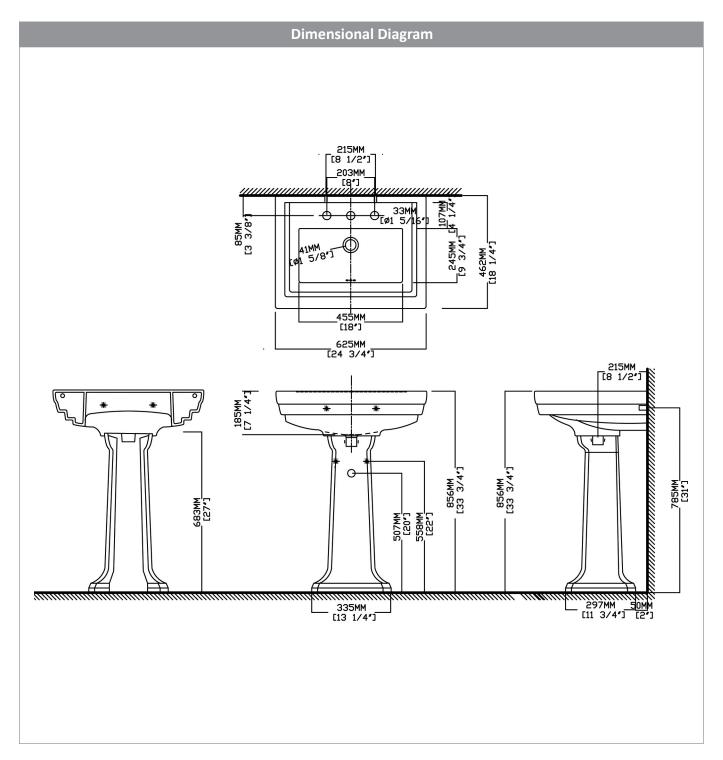

## **PRODUCT OPTIONS & PARTS**

| Glaze Color Options |           |  |
|---------------------|-----------|--|
|                     |           |  |
| White .01           | Balsa .06 |  |

**IMPORTANT:** Dimensions are nominal and may vary within the range of tolerance per NSI Standard A112.19.2. These measurements are subject to change. No responsibility is assumed for use of superseded or voided pages.