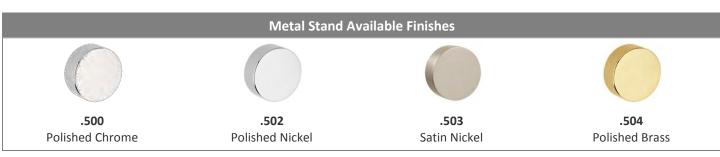

#### **Stand Features**

- Stainless steel metal base stand
- PVD-coated surface, for corrosion resistance
- Multiple finish options available