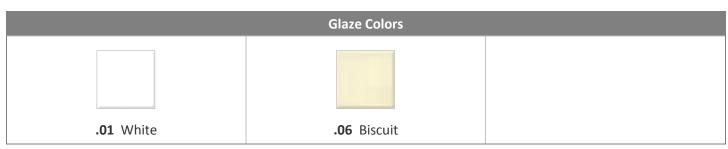

# **Lavatory Features**

- Console lavatory with overflow
- 8" (20.3 cm) faucet centers (-8)
- MicroGlaze<sup>™</sup> anti-microbial glaze