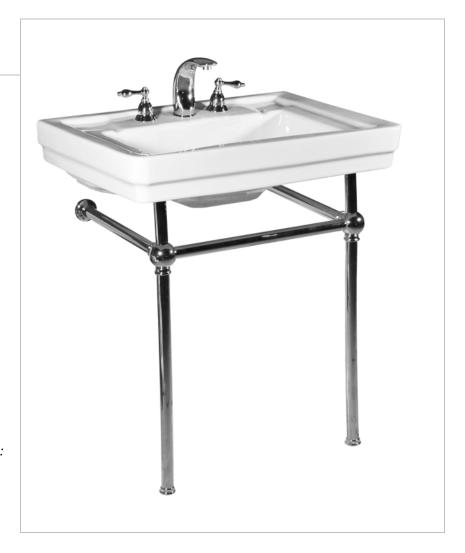

# **RICHMOND GRANDE**

### **Console Lavatory**

5124.082 Lavatory, 5124.631 Metal Stand

# **Lavatory Features**

- Console lavatory with overflow
- 8" (20.3 cm) faucet centers (-8)
- MicroGlaze<sup>™</sup> anti-microbial glaze

#### **Stand Features**

- Stainless steel metal base stand
- PVD-coated surface, for corrosion resistance
- Multiple finish options available

### **Accessories Included**

- Installation bolts
- Note: faucetry is not included