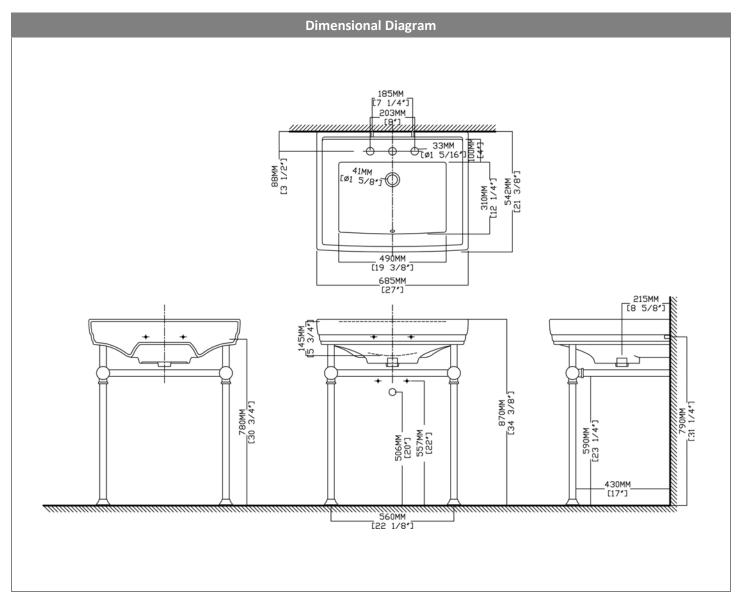

### **PRODUCT OPTIONS**

<u>IMPORTANT</u>: Dimensions are nominal and may vary within the range of tolerance per by NSI Standard A112.19.2. These measurements are subject to change. No responsibility is assumed for use of superseded or voided pages.