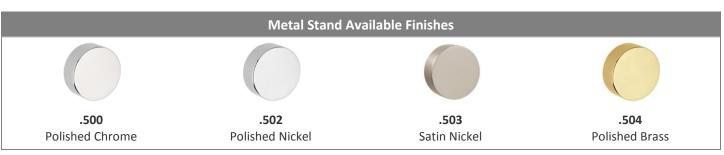

#### **Stand Features**

- Stainless steel metal base stand
- PVD-coated surface, for corrosion resistance
- Multiple finish options available
- ADA compliant

# **PRODUCT OPTIONS**

**IMPORTANT**: Dimensions are nominal and may vary within the range of tolerance per by NSI Standard A112.19.2. These measurements are subject to change. No responsibility is assumed for use of superseded or voided pages.