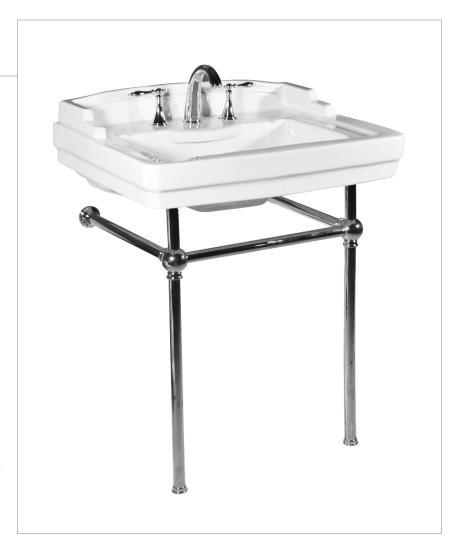

#### **Console Lavatory**

5122.082 Lavatory, 5124.631 Metal Stand

## **Lavatory Features**

- Console lavatory with overflow
- 8" (20.3 cm) faucet centers (-8)
- MicroGlaze™ anti-microbial glaze

#### **Stand Features**

- Stainless steel metal base stand
- PVD-coated surface, for corrosion resistance
- Multiple finish options available
- ADA compliant

#### **Accessories Included**

- Installation bolts
- Note: faucetry is not included