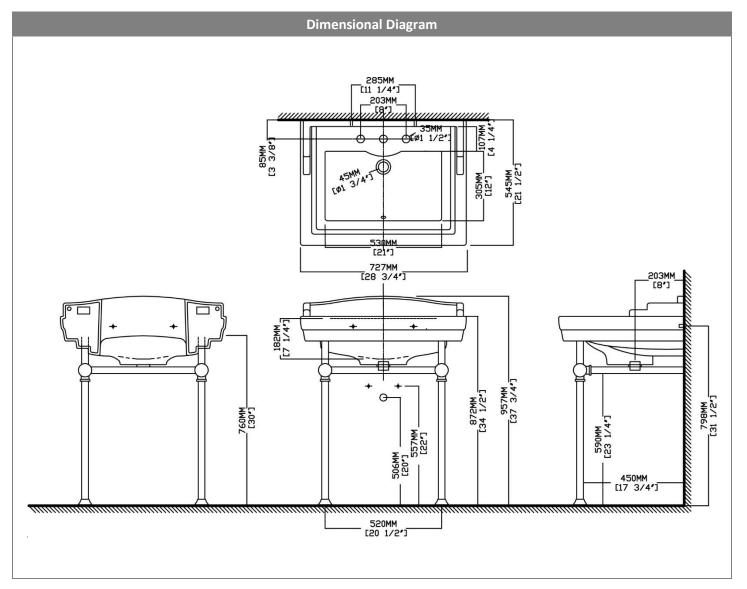

# **PRODUCT OPTIONS**

**IMPORTANT**: Dimensions are nominal and may vary within the range of tolerance per by NSI Standard A112.19.2. These measurements are subject to change. No responsibility is assumed for use of superseded or voided pages.