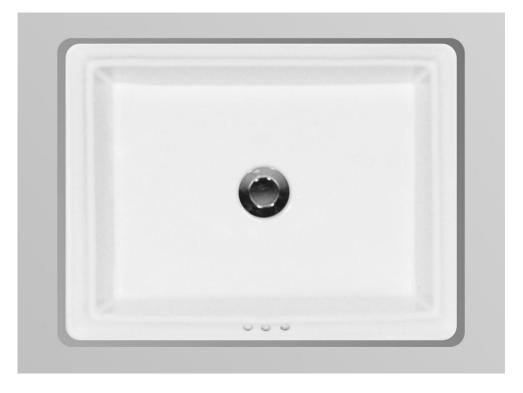

### **PRESLEY JULIAN**

Undermount Sink 1540.000 (L-2540)

# **Product Features**

- Vitreous china
- Undermount sink with overflow
- MicroGlaze<sup>™</sup> anti-microbial porcelain glaze