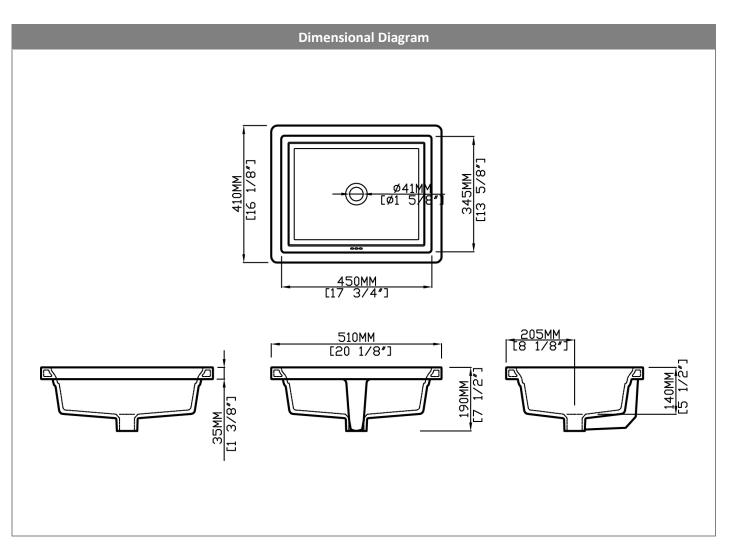

#### **Nominal Dimensions**

- Inner dimension: 17-3/4" x 13-5/8"
- Outer dimension: 20-1/8" x 16-1/8" x 7-1/2"

**IMPORTANT:** Dimensions are nominal and may vary within the range of tolerance per by NSI Standard A112.19.2. These measurements are subject to change. No responsibility is assumed for use of superseded or voided pages.