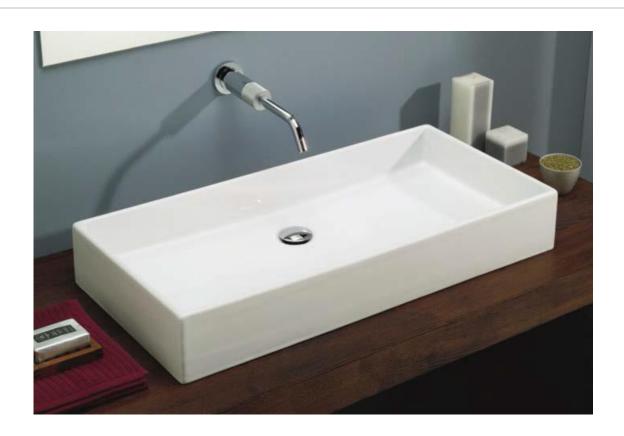

# **Box 80 Vessel Sink**

1380.200

### **Product Features**

- Fine Italian fire-clay
- Vessel sink
- No faucet holes
- Note: faucetry is not included