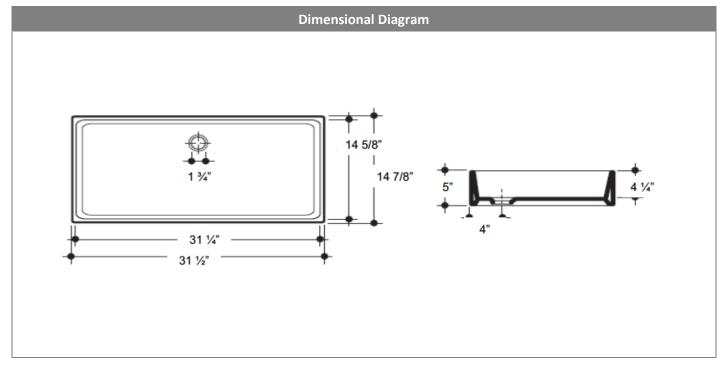

# **Nominal Dimensions**

Inner dimension: 31-1/4" x 14-5/8" x 4-1/4"
Outer dimension: 31-1/2" x 14-7/8" x 5"

**IMPORTANT:** Dimensions are nominal and may vary within the range of tolerance per by NSI Standard A112.19.2. These measurements are subject to change. No responsibility is assumed for use of superseded or voided pages.