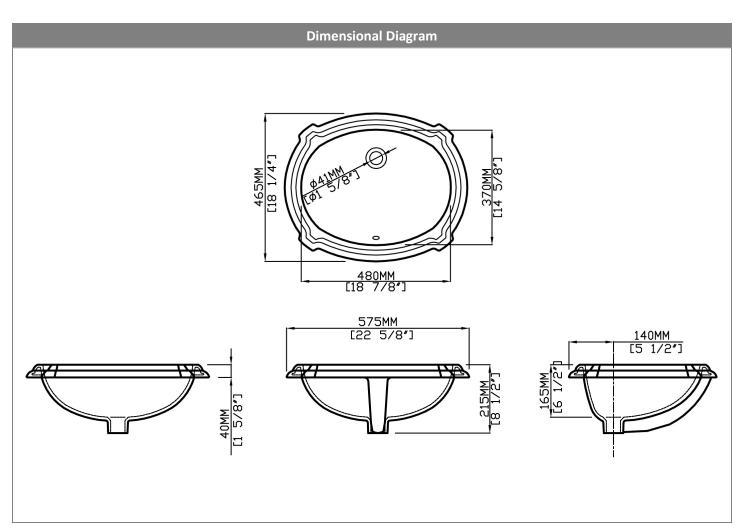

#### **Nominal Dimensions**

- Inner dimension: 18-7/8" x 14-5/8"
- Outer dimension: 22-5/8" x 18 1/4"

**IMPORTANT:** Dimensions are nominal and may vary within the range of tolerance per by NSI Standard A112.19.2. These measurements are subject to change. No responsibility is assumed for use of superseded or voided pages.

Due to such nominal variations with all ceramic products, vanity countertops to be used with ceramic sinks should **only** be cut with the **actual** sink intended for installation, to physically ensure that cut-out dimensions are appropriate and not to scale, and are not suitable for use as a cut-out template. No responsibility is assumed for the use or mis-use of these pages for installation purposes.