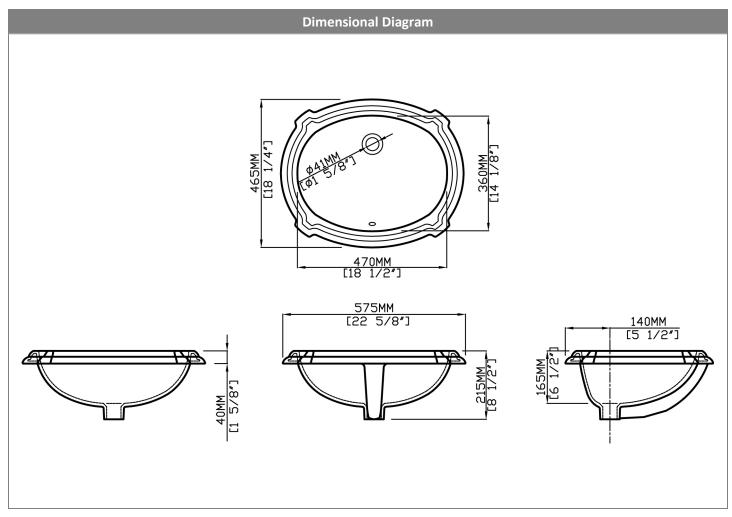

#### **Nominal Dimensions**

Inner dimension: 18-1/2" x 14-1/8"

• Outer dimension: 22-5/8" x 18 1/4"x 8-1/2"