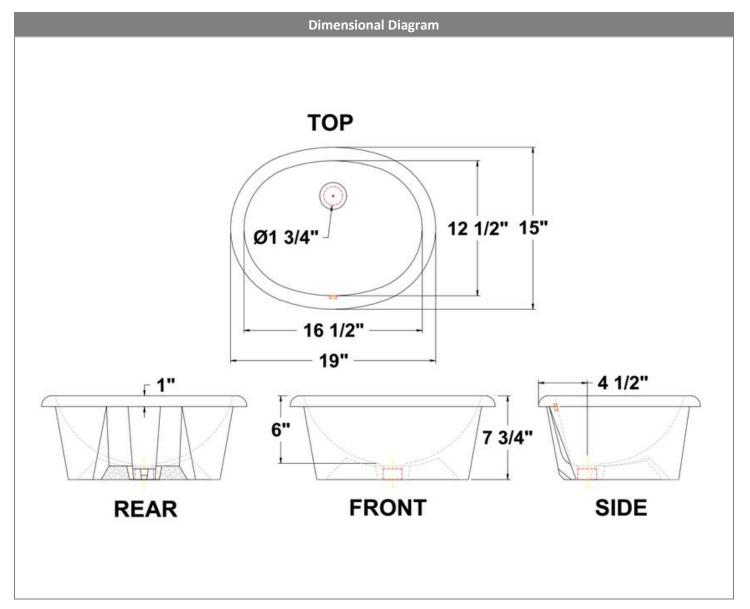

### **Nominal Dimensions**

• Inner dimension: 16-1/2" x 12-1/2"

• Outer dimension: 19" x 15"

# **Compliance Certifications**

meets or exceeds the following specifications:

- ASME A112.19.2M
- CSA B45.1

<u>IMPORTANT</u>: Dimensions are nominal and may vary within the range of tolerance per by NSI Standard A112.19.2. These measurements are subject to change. No responsibility is assumed for use of superseded or voided pages.

Due to such nominal variations with all ceramic products, vanity countertops to be used with ceramic sinks should **only** be cut with the **actual** sink intended for installation, to physically ensure that cut-out dimensions are appropriate and not to scale, and are not suitable for use as a cut-out template. No responsibility is assumed for the use or mis-use of these pages for installation purposes.