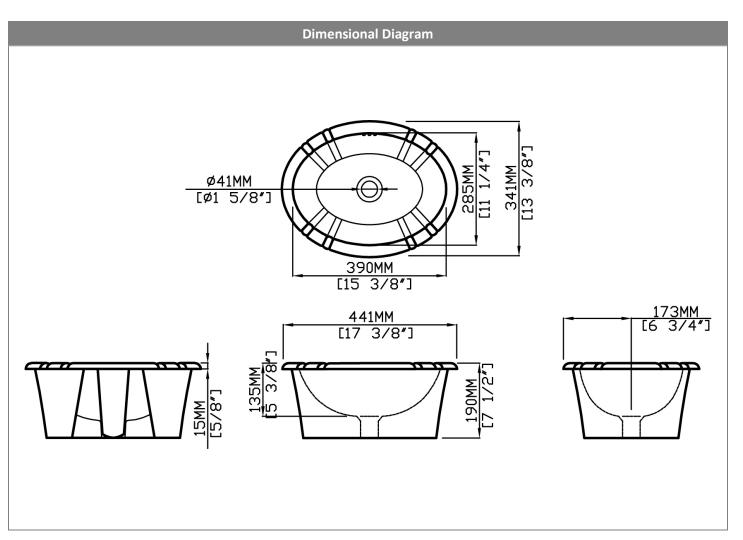

#### **Nominal Dimensions**

- Inner dimension: 15-3/8" x 11-1/4"
- Outer dimension: 17-3/8" x 13-3/8" x 7- 1/2"

Drop-In Sinks

**IMPORTANT:** Dimensions are nominal and may vary within the range of tolerance per by NSI Standard A112.19.2. These measurements are subject to change. No responsibility is assumed for use of superseded or voided pages.