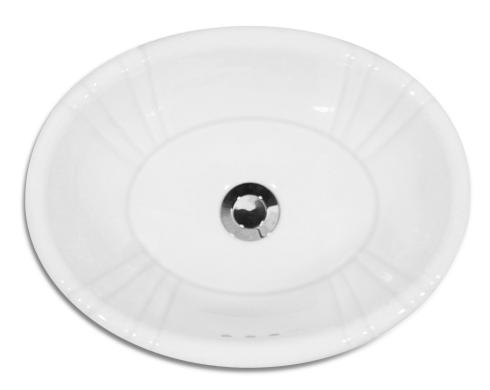

# Petite Drop-in Sink

1002.000

**Product Features** 

- Vitreous china
- Drop-in sink with overflow
- No faucet holes
- MicroGlaze<sup>™</sup> anti-microbial porcelain glaze
- *Note:* faucetry is <u>not</u> included

#### **Nominal Dimensions**

- Inner dimension: 15-3/8" x 11-1/4"
- Outer dimension: 17-3/8" x 13-3/8" x 7- 1/2"