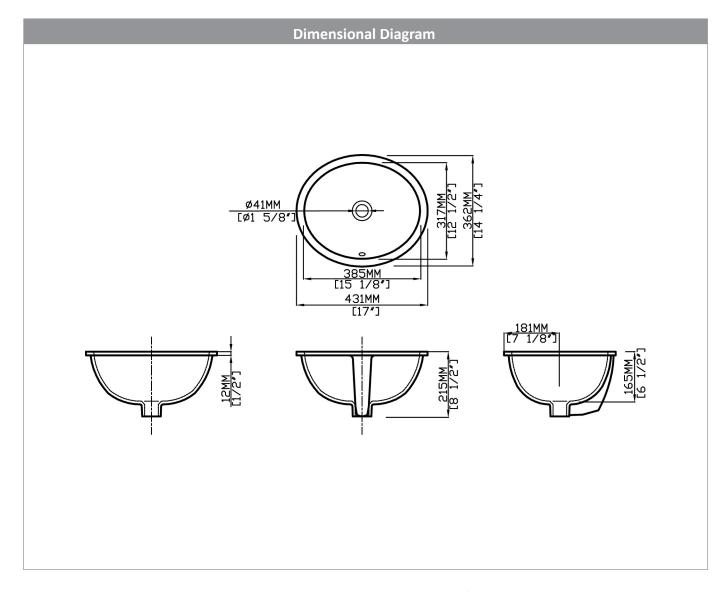

#### **Nominal Dimensions**

Inner dimensions: 15-1/8" X 12-1/2"Outer dimensions: 17" X 14-1/4"

Due to such nominal variations with all ceramic products, vanity countertops to be used with ceramic sinks should only be cut with the actual sink intended for installation, to physically ensure that cut-out dimensions are appropriate. The diagram and dimensions given above are for illustration only, are approximate and not to scale, and are not suitable for use as a cut-out template. No responsibility is assumed for the use or mis-use of these pages for installation purposes.