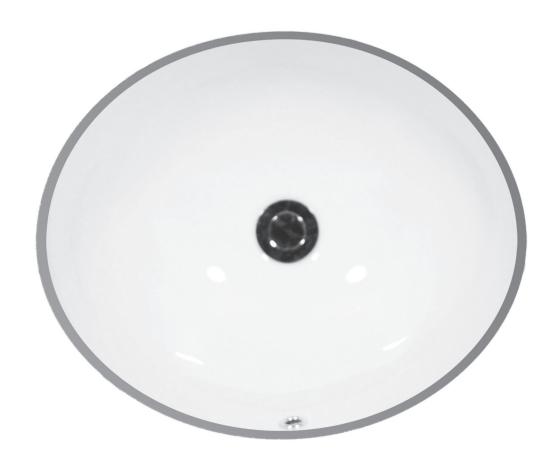

#### **Product Features**

- Vitreous china
- Undermount sink with overflow
- MicroGlaze™ anti-microbial, stain-resistant glaze
- Note: drain parts/overflow ring not included

#### **Nominal Dimensions**

Inner dimensions: 15-1/8" X 12-1/2"Outer dimensions: 17" X 14-1/4"