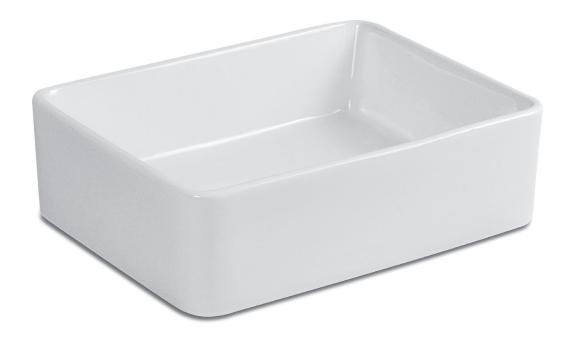

## **VISTA PETITE**

**Vessel Lavatory** 

L-2610

## **Product Features**

- Vitreous china
- Vessel sink
- No faucet holes
- *Note*: faucetry/drain parts **not** included