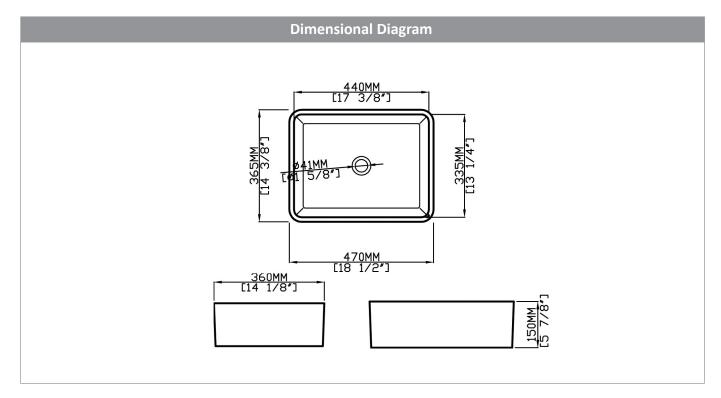

## **Nominal Dimensions**

• Inner dimensions: 17-3/8" x 13-1/4"

• Outer dimensions: 18-1/2" x 14-3/8" x 5-7/8"

| Glaze Color Options |  |  |
|---------------------|--|--|
|                     |  |  |
|                     |  |  |
| White .01           |  |  |

**IMPORTANT:** Dimensions are nominal and may vary within the range of tolerance per NSI Standard A112.19.2. These measurements are subject to change. No responsibility is assumed for use of superseded or voided pages.

Due to such nominal variations with all ceramic products, vanity countertops to be used with ceramic sinks should only be cut with the actual sink intended for installation, to physically ensure that cut-out dimensions are appropriate. The diagram and dimensions given above are for illustration only, are approximate and not to scale, and are not suitable for use as a cut-out template. No responsibility is assumed for the use or mis-use of these pages for installation purposes.