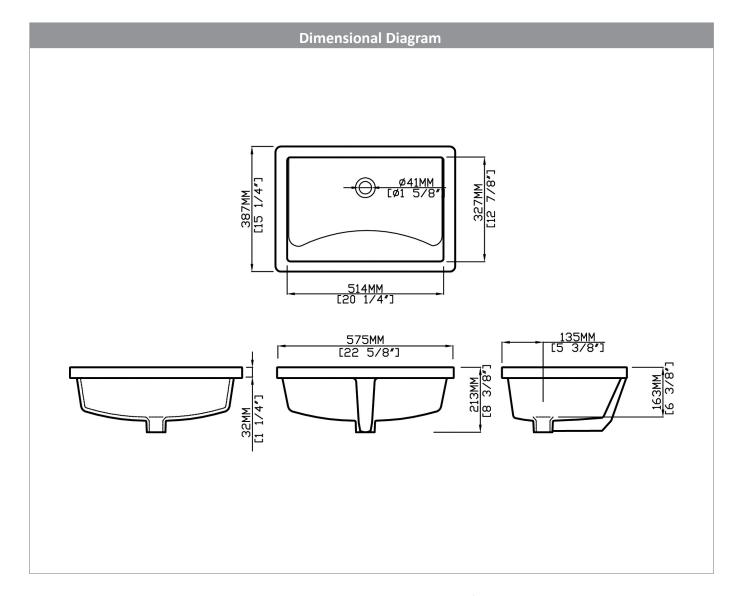

#### **Nominal Dimensions**

Inner dimensions: 20-1/4" x 12-7/8"
Outer dimensions: 22-5/8" x 15-1/4"

### **Compliance Certifications**

- ASME A112.19.2M
- CSA B45.1

**IMPORTANT:** Dimensions are nominal and may vary within the range of tolerance per NSI Standard A112.19.2. These measurements are subject to change. No responsibility is assumed for use of superseded or voided pages.

Due to such nominal variations with all ceramic products, vanity countertops to be used with ceramic sinks should only be cut with the actual sink intended for installation, to physically ensure that cut-out dimensions are appropriate. The diagram and dimensions given above are for illustration only, are approximate and not to scale, and are not suitable for use as a cut-out template. No responsibility is assumed for the use or mis-use of these pages for installation purposes.