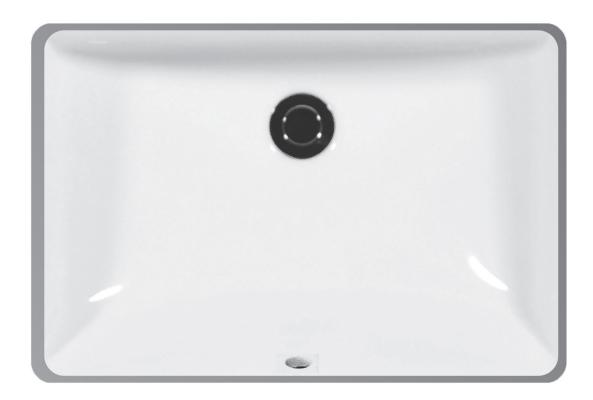

#### **Product Features**

- Vitreous china
- Undermount sink with overflow
- MicroGlaze™ anti-microbial, stain-resistant glaze
- *Note*: drain parts/overflow ring **not** included

#### **Nominal Dimensions**

Inner dimensions: 20-1/4" x 12-7/8"
Outer dimensions: 22-5/8" x 15-1/4"