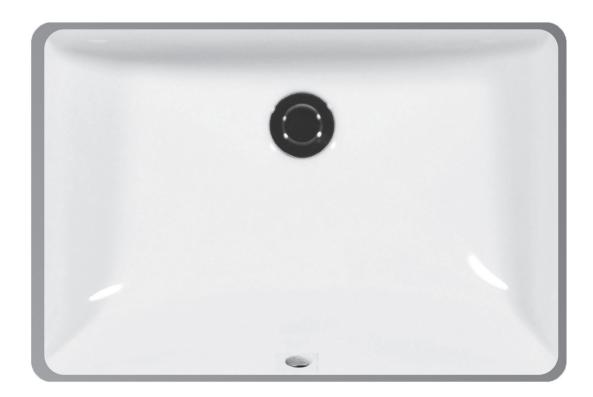

### **MUSE MEDIUM**

**Undermount Lavatory** 

L-2410

### **Product Features**

- Vitreous china
- Undermount sink with overflow
- MicroGlaze™ anti-microbial, stain-resistant glaze
- *Note*: drain parts/overflow ring **not** included