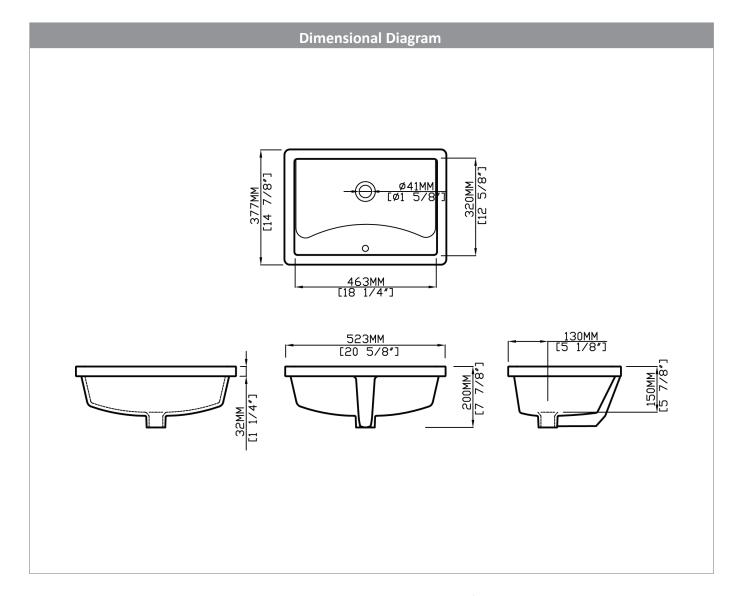

#### **Nominal Dimensions**

Inner dimensions: 18-1/4" x 12-5/8"
Outer dimensions: 20-5/8" x 14-7/8"

Due to such nominal variations with all ceramic products, vanity countertops to be used with ceramic sinks should only be cut with the actual sink intended for installation, to physically ensure that cut-out dimensions are appropriate. The diagram and dimensions given above are for illustration only, are approximate and not to scale, and are not suitable for use as a cut-out template. No responsibility is assumed for the use or mis-use of these pages for installation purposes.