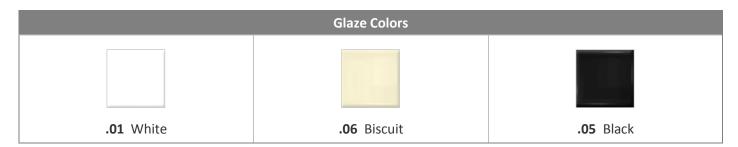

# **Lavatory Features**

- Console lavatory with overflow
- 8" (20.3 cm) faucet centers (-8)
- MicroGlaze™ anti-microbial glaze