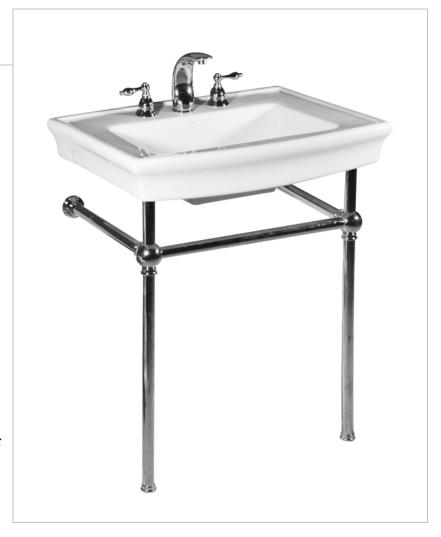

# **Console Lavatory**

L-2320 (Lavatory), Q-2320 (Metal Stand)

# **Lavatory Features**

- Console lavatory with overflow
- 8" (20.3 cm) faucet centers (-8)
- MicroGlaze™ anti-microbial glaze

#### **Stand Features**

- Stainless steel metal base stand
- PVD-coated surface, for corrosion resistance
- Multiple finish options available