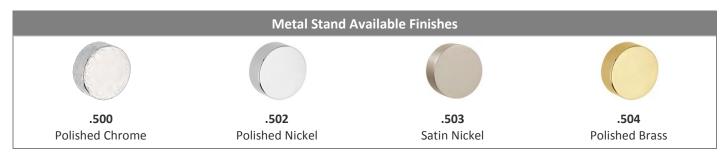

#### **Stand Features**

- Stainless steel metal base stand
- PVD-coated surface, for corrosion resistance
- Multiple finish options available