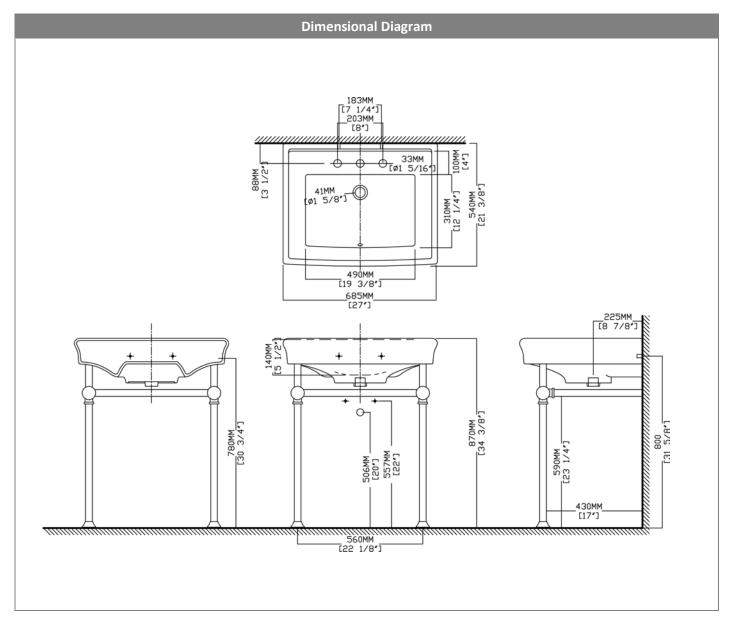

## **PRODUCT OPTIONS**

**IMPORTANT:** Dimensions are nominal and may vary within the range of tolerance per by NSI Standard A112.19.2. These measurements are subject to change. No responsibility is assumed for use of superseded or voided pages.