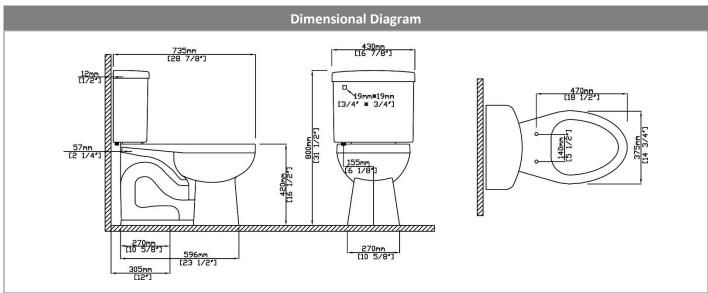

#### **Product Features**

- Vitreous china two-piece toilet with skirted trapway
- Chair-height (16-1/2"), elongated bowl
- MicroGlaze<sup>™</sup> anti-microbial, non-staining glaze
- 12" (305 mm) rough-in

#### **Quality Assurance**

- Factory flush-tested
- Limited lifetime product warranty

<u>IMPORTANT</u>: Dimensions are nominal and may vary within the range of tolerance per by NSI Standard A112.19.2. These measurements are subject to change. No responsibility is assumed for use of superseded or voided pages.