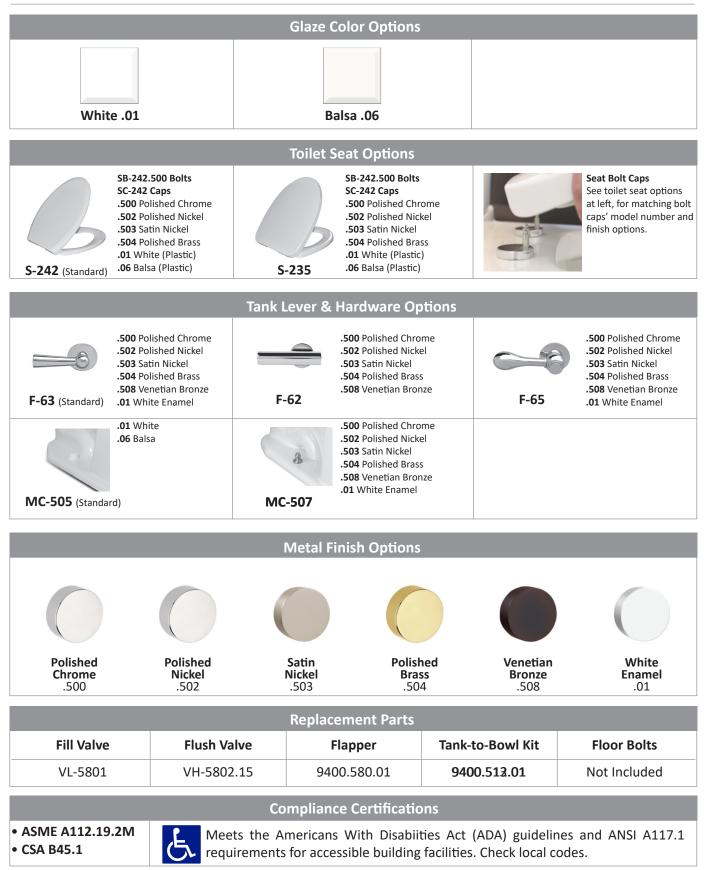

n, back-outlet

#### **High-Efficiency Flushing System**

- High-performance, gravity flush
- 1.28 gallons (4.8 liters) per flush -EPA WaterSense, high-efficiency toilet (HET)
- Fully glazed, 2-1/8" internal trapway
- Oversized 3" flush valve
- Optimized rim jets, for an exceptionally clean bowl

#### **Accessories Included**

- Silent Close, guick-release seat and cover
- Solid metal trip lever, Polished Chrome finish
- Floor bolt covers (set of 2)

#### **Quality Assurance**

- Factory flush-tested
- Limited lifetime product warranty





**IMPORTANT:** Dimensions are nominal and may vary within the range of tolerance per NSI Standard A112.19.2. These measurements are subject to change. No responsibility is assumed for use of superseded or voided pages.

### **PRODUCT OPTIONS & PARTS**