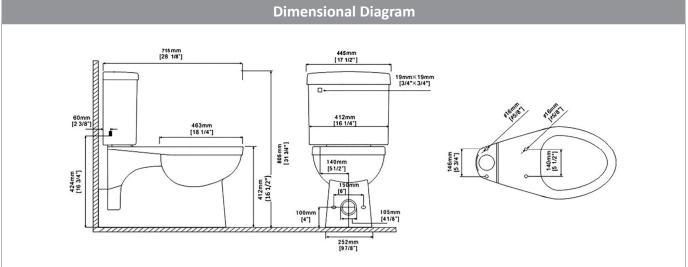

#### **Product Features**

- Vitreous china two-piece toilet
- Chair-height (16-1/2"), elongated bowl
- MicroGlaze<sup>™</sup> anti-microbial, stain-resistant glaze
- 4" (102mm) rough-in, back-outlet

#### **Quality Assurance**

- Factory flush-tested
- Limited lifetime product warranty

**IMPORTANT:** Dimensions are nominal and may vary within the range of tolerance per NSI Standard A112.19.2. These measurements are subject to change. No responsibility is assumed for use of superseded or voided pages.