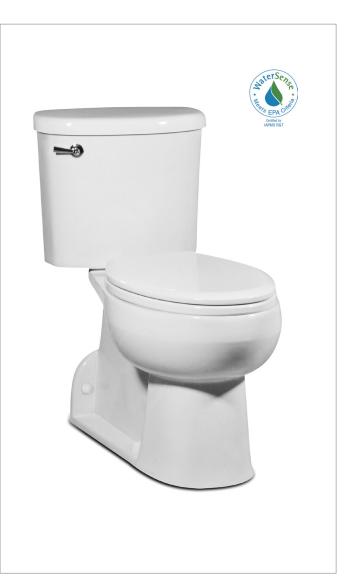

## **Two-Piece Toilet, EL**

C-3140 Bowl, T-3140 Tank

#### **Product Features**

- Vitreous china two-piece toilet
- Chair-height (16-1/2"), elongated bowl
- MicroGlaze<sup>™</sup> anti-microbial, stain-resistant glaze
- 4" (102mm) rough-in, back-outlet

#### **Accessories Included**

- Silent Close, guick-release seat and cover
- Solid metal trip lever, Polished Chrome finish
- Floor bolt covers (set of 2)