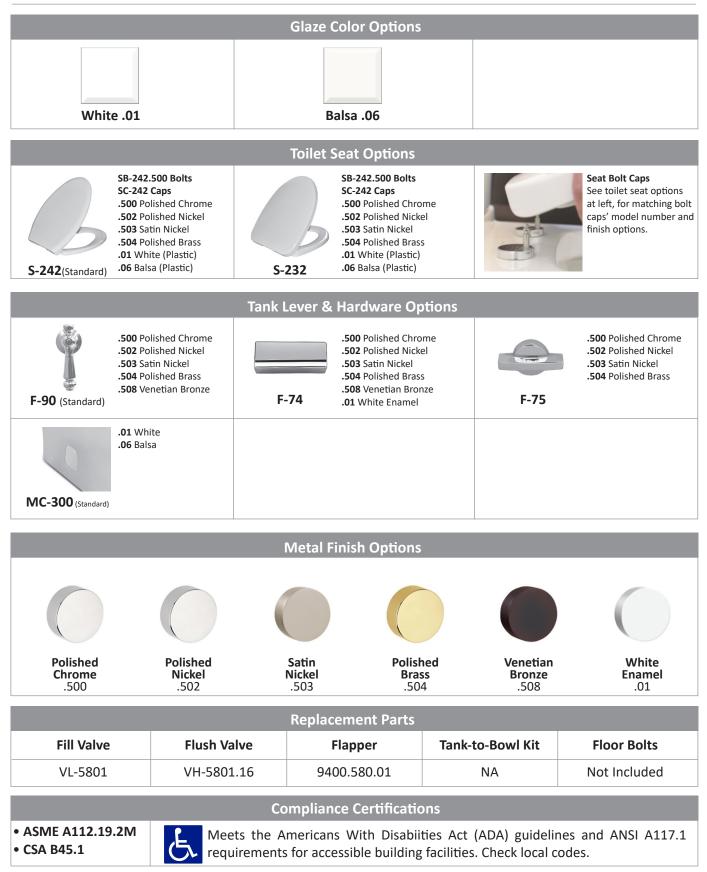

ormance, gravity flush
- 1.28 gallons (4.8 liters) per flush -EPA WaterSense, high-efficiency toilet (HET)
- Fully glazed, 2-1/8" internal trapway
- Oversized 3" flush valve
- Large 9" x 7" water surface area and optimized rim jets, for an exceptionally clean bowl

#### **Accessories Included**

- Silent Close, quick-release seat and cover
- Solid metal trip lever, Polished Chrome finish
- Bolt alcove cover tiles (set of 2)

#### **Quality Assurance**

- Factory flush-tested
- Limited lifetime product warranty





**IMPORTANT:** Dimensions are nominal and may vary within the range of tolerance per NSI Standard A112.19.2. These measurements are subject to change. No responsibility is assumed for use of superseded or voided pages.

# **Dimensional Diagram**

## **PRODUCT OPTIONS & PARTS**