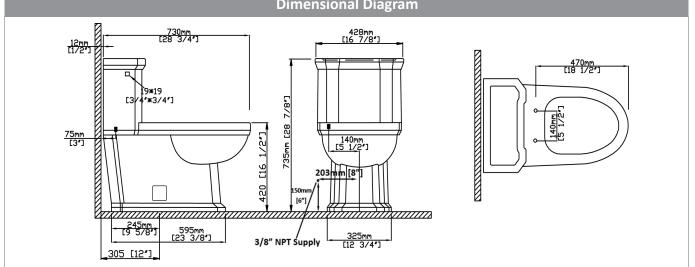

D II**

**One-Piece Toilet, EL** 

6670.128

### **Product Features**

- Vitreous china one-piece toilet
- Chair-height (16-1/2"), elongated bowl
- MicroGlaze<sup>™</sup> anti-microbial, stain-resistant glaze
- 12" (305mm) rough-in

### **EcoQUATTRO™ Flushing System**

- High-performance, gravity flush
- 1.28 gallons (4.8 liters) per flush -EPA WaterSense, high-efficiency toilet (HET)
- Fully glazed, 2-1/8" internal trapway
- Oversized 3" flush valve
- Large 9" x 7" water surface area and optimized rim jets, for an exceptionally clean bowl

#### **Accessories Included**

- Silent Close, quick-release seat and cover
- Solid metal trip lever, Polished Chrome finish
- Bolt alcove cover tiles (set of 2)

#### **Quality Assurance**

- Factory flush-tested
- Limited lifetime product warranty





**IMPORTANT:** Dimensions are nominal and may vary within the range of tolerance per NSI Standard A112.19.2. These measurements are subject to change. No responsibility is assumed for use of superseded or voided pages.

# **Dimensional Diagram**

## **PRODUCT OPTIONS & PARTS**