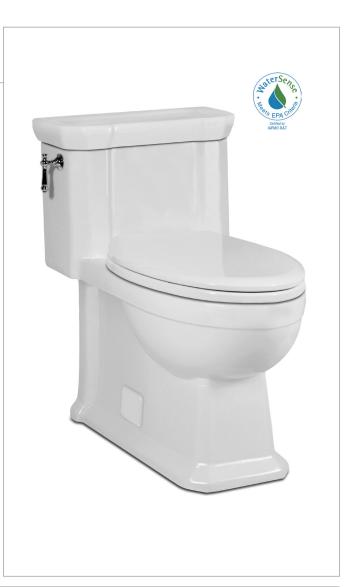

# **RICHMOND II**

**One-Piece Toilet, EL** 

6670.128

### **Product Features**

- Vitreous china one-piece toilet
- Chair-height (16-1/2"), elongated bowl
- MicroGlaze<sup>™</sup> anti-microbial, stain-resistant glaze
- 12" (305mm) rough-in

### **EcoQUATTRO™ Flushing System**

- High-performance, gravity flush
- 1.28 gallons (4.8 liters) per flush -EPA WaterSense, high-efficiency toilet (HET)
- Fully glazed, 2-1/8" internal trapway
- Oversized 3" flush valve
- Large 9" x 7" water surface area and optimized rim jets, for an exceptionally clean bowl

#### **Accessories Included**

- Silent Close, quick-release seat and cover
- Solid metal trip lever, Polished Chrome finish
- Bolt alcove cover tiles (set of 2)